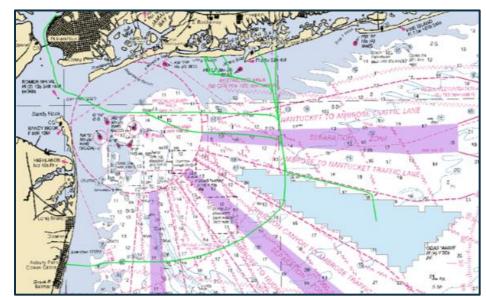

### **Estimated Coordinates of the Empire Wind lease area:**

| LATITUDE    | LONGITUDE   | LORAN               |
|-------------|-------------|---------------------|
| 40°11.414'N | 73°12.864'W | 26585.04 - 43507.38 |
| 40°12.313'N | 73°15.096'W | 26605.31 - 43518.46 |
| 40°21.918'N | 73°36.588'W | 26790.20 - 43628.19 |
| 40°23.402'N | 73°34.584'W | 26778.55 - 43642.60 |
| 40°18.677'N | 73°7.308'W  | 26554.98 - 43569.94 |
| 40°17.814'N | 73°4.152'W  | 26529.05 - 43558.52 |

Ocean Endeavour and Fugro Explorer will continue survey efforts thru Jan 2021, focused on possible export cable routes to New York and New Jersey.