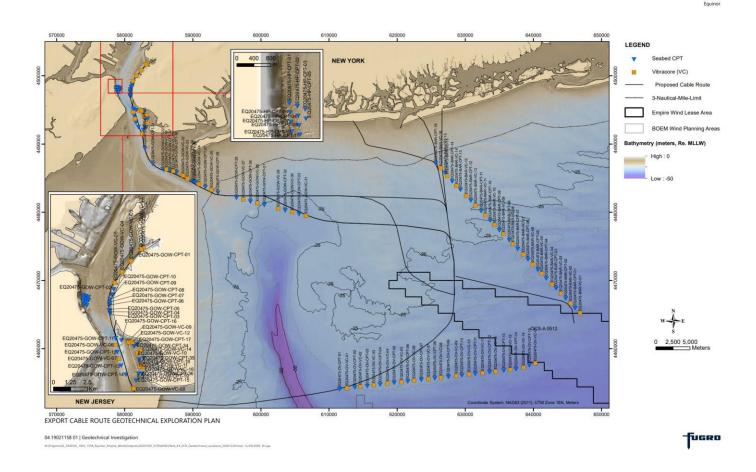

# Soil investigations along the Empire Wind Export Cable Routes conducted by Fugro Explorer

Geophysical and geotechnical surveys continue in the Empire Wind area which consists of Cone Penetration Test (CPT) and Vibrocore samples. CPT and vibrocores assists with site investigation for wind turbine generators and substations.

Ocean Endeavour and Fugro Explorer will continue survey efforts thru Jan 2021, focused on possible export cable routes to New York and New Jersey.